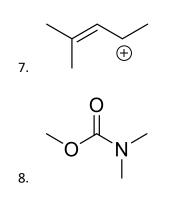

## **Drawing and Ranking Resonance Forms**

Instructions: For the questions below, draw resonance forms of the structure shown and rank the structures from most stable to least stable. Show bonding pairs of electrons as line. Draw lone pairs as two dots. Clearly indicate all formal charges. For the first resonance form, redraw the original structure with all its features (lone pairs and charges).