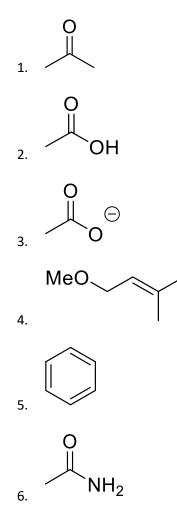

## **Drawing and Ranking Resonance Forms**

Instructions: For the questions below, draw resonance forms of the structure shown and rank the structures from most stable to least stable. Show bonding pairs of electrons as line. Draw lone pairs as two dots. Clearly indicate all formal charges. For the first resonance form, redraw the original structure with all its features (lone pairs and charges).